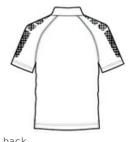

## **Optic Polo OG110**

No optical illusion here. This visionary OGIO design features an edgy O pattern print on the sleeves.

- 3.8-ounce, 100% double knit poly mesh with staycool wicking technology
- OGIO heat transfer label for tag-free comfort
- Self-fabric collar
- OGIO jacquard neck tape
- 3-snap placket with O debossed metal snaps
- Woven OGIO badge on left sleeve

back