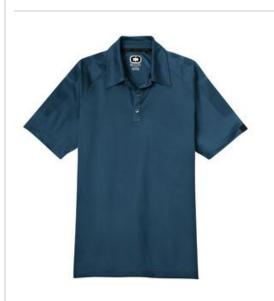

## **Optic Polo OG110**

No optical illusion here. This visionary OGIO design features an edgy O pattern print on the sleeves.

- 3.8-ounce, 100% double knit poly mesh with staycool wicking technology
- OGIO heat transfer label for tag-free comfort
- Self-fabric collar
- OGIO jacquard neck tape
- 3-snap placket with O debossed metal snaps
- Woven OGIO badge on left sleeve