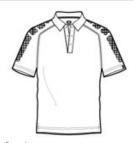

## **Optic Polo OG110**

No optical illusion here. This visionary OGIO design features an edgy O pattern print on the sleeves.

- 3.8-ounce, 100% double knit poly mesh with staycool wicking technology
- OGIO heat transfer label for tag-free comfort
- Self-fabric collar
- OGIO jacquard neck tape
- 3-snap placket with O debossed metal snaps
- Woven OGIO badge on left sleeve