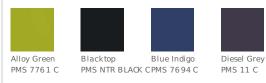

## **Optic Polo OG110**



No optical illusion here. This visionary OGIO design features an edgy O pattern print on the sleeves.

- 3.8-ounce, 100% double knit poly mesh with staycool wicking technology
- OGIO heat transfer label for tag-free comfort
- Self-fabric collar
- OGIO jacquard neck tape
- 3-snap placket with O debossed metal snaps
- Woven OGIO badge on left sleeve







back

## HOW TO MEASURE



CHEST With arms down at sides, measure around the upper body, under arms and over the fullest part of

the chest.

**SIZE CHART** 

|       | XS    | S     | М     | L     | XL    | 2XL   | 3XL   | 4XL   |
|-------|-------|-------|-------|-------|-------|-------|-------|-------|
| Chest | 32-34 | 35-37 | 38-40 | 41-43 | 44-46 | 47-49 | 50-53 | 54-57 |

## COLOR INFORMATION