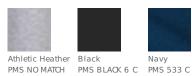

ck
- Left chest pocket
- Double-needle hem

 Safety Orange and Safety Green are 50/50 cotton/poly and are compliant with ANSI/ISEA high visibility standards for background color

Athletic Heather 90/10 Cotton/Poly

Due to the nature of 50/50 cotton/polyester neon fabrics, special care must be taken throughout the printing process. Download Port & Company® All-American Tee

Certificate of Authenticity.







#### **HOW TO MEASURE**



## CHEST

With arms down at sides, measure around the upper body, under arms and over the fullest part of the chest.

#### SIZE CHART

|       | S     | М     | L     | XL    | 2XL   | 3XL   | 4XL   |
|-------|-------|-------|-------|-------|-------|-------|-------|
| Chest | 35-37 | 38-40 | 41-43 | 44-46 | 47-49 | 50-53 | 54-57 |

### **COLOR INFORMATION**



Red PMS 200 C



Safety Green



PMS WHITE