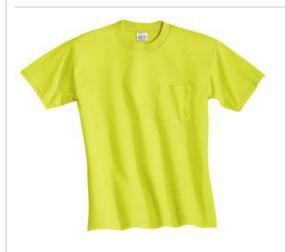

# **All-American Tee with Pocket USA100P**

Our All-American Tee is 100% made in the USA. From the cotton to the fabric manufacturing to the sewing of the finished tee, our All-American Tees help create and sustain jobs right here in America.

- 5.5-ounce, 100% cotton
- Shoulder-to-shoulder taping
- Coverseamed neck
- Left chest pocket
- Double-needle hem

 Safety Orange and Safety Green are 50/50 cotton/poly and are compliant with ANSI/ISEA high visibility standards for background color